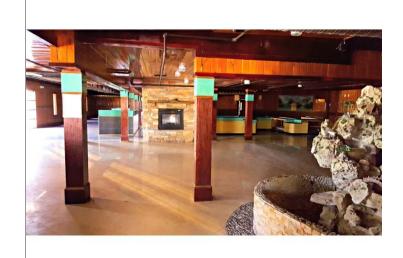

#### **Property Description**

Ready to move in restaurant attached to a newly flagged Red Roof Inn with ample kitchen, storage, seating and service area. Restaurant has separate entrances, parking and signage. Motivated owner looking to support and grow any restaurant or retail tenant.

### Highlights

Heart of Downtown Next to Police Station Near CCSU Campus

Beautifully Designed and Kept Restaurant - Move in Ready!

Many Walking Businesses Nearby

Heavy Traffic Visibility

Access to additional banquet / meeting rooms.