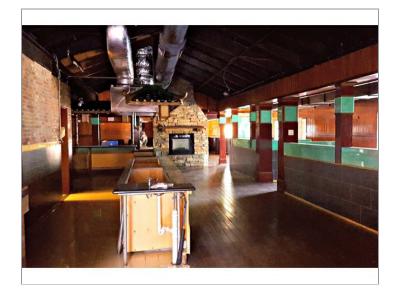

#### **Property Description**

Ready to move in restaurant attached to a newly flagged Red Roof Inn with ample kitchen, storage, seating and service area. Restaurant has separate entrances, parking and signage. Motivated owner looking to support and grow any restaurant or retail tenant.

### Highlights

Heart of Downtown Next to Police Station Near CCSU Campus

Beautifully Designed and Kept Restaurant - Move in Ready!

Many Walking Businesses Nearby

Heavy Traffic Visibility

Access to additional banquet / meeting rooms.