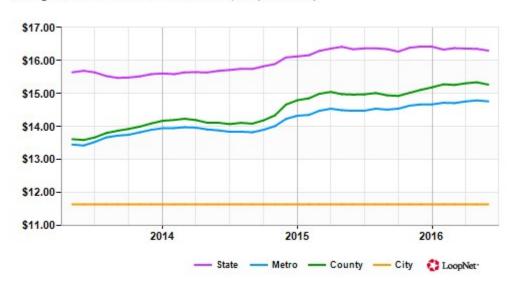

# **Market Trends**

Asking Rent Retail for Lease New Britain, CT (\$/SF/Year)

|        | Jun 16 v | vs. 3 mo. Y-O-Y<br>prior |
|--------|----------|--------------------------|
| State  | \$16.30  | -0.5% -0.3%              |
| Metro  | \$14.76  | +0.4% +2.0%              |
| County | \$15.27  | +0.1% +2.0%              |
| City   | \$11.64  | +0.0% +0.0%              |