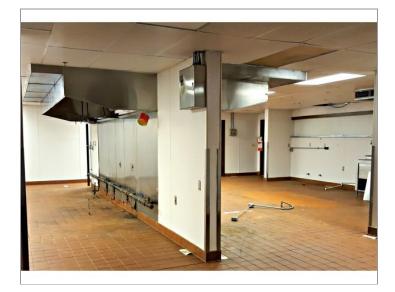

#### **Property Description**

Ready to move in restaurant attached to a newly flagged Red Roof Inn with ample kitchen, storage, seating and service area. Restaurant has separate entrances, parking and signage. Motivated owner looking to support and grow any restaurant or retail tenant.

### Highlights

Heart of Downtown Next to Police Station Near CCSU Campus

Beautifully Designed and Kept Restaurant - Move in Ready!

Many Walking Businesses Nearby

Heavy Traffic Visibility

Access to additional banquet / meeting rooms.