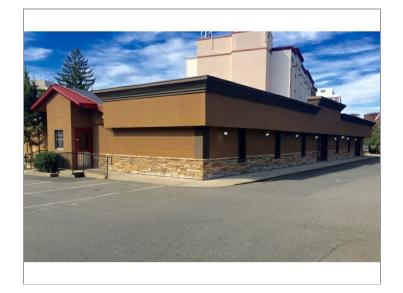

#### **Property Description**

Ready to move in restaurant attached to a newly flagged Red Roof Inn with ample kitchen, storage, seating and service area. Restaurant has separate entrances, parking and signage. Motivated owner looking to support and grow any restaurant or retail tenant.

### Highlights

Heart of Downtown Next to Police Station Near CCSU Campus

Beautifully Designed and Kept Restaurant - Move in Ready!

Many Walking Businesses Nearby

Heavy Traffic Visibility

Access to additional banquet / meeting rooms.