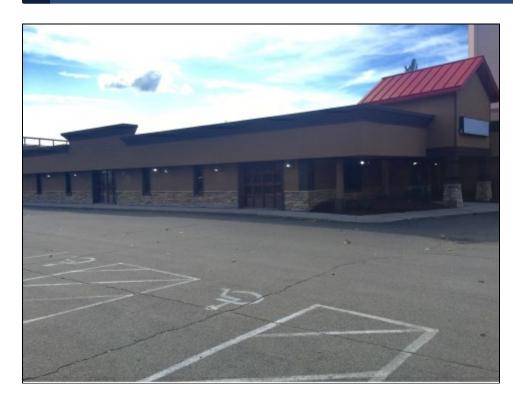

#### **Property Description**

Ready to move in restaurant attached to a newly flagged Red Roof Inn with ample kitchen, storage, seating and service area. Restaurant has separate entrances, parking and signage. Motivated owner looking to support and grow any restaurant or retail tenant.

### Highlights

Heart of Downtown Next to Police Station Near CCSU Campus

Beautifully Designed and Kept Restaurant - Move in Ready!

Many Walking Businesses Nearby

Heavy Traffic Visibility

Access to additional banquet / meeting rooms.