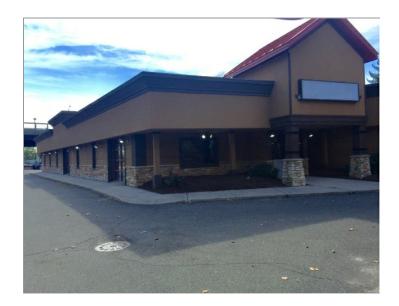

#### **Property Description**

Ready to move in restaurant attached to a newly flagged Red Roof Inn with ample kitchen, storage, seating and service area. Restaurant has separate entrances, parking and signage. Motivated owner looking to support and grow any restaurant or retail tenant.

### Highlights

Heart of Downtown Next to Police Station Near CCSU Campus

Beautifully Designed and Kept Restaurant - Move in Ready!

Many Walking Businesses Nearby

Heavy Traffic Visibility

Access to additional banquet / meeting rooms.