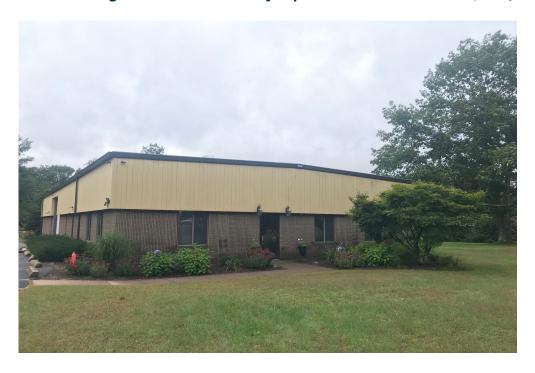

## 345 North Main St. Marlborough, CT 06447

FOR SALE: \$550,000 FOR LEASE: \$3,200/month NNN
Kitchen and Flooring business available for purchase at additional \$289,000

Building Size: 4,800 SF Land Size: 2.52 acres Year Built: 1987 Zoning: GI

Michael@RegionsCommercial.com

Approximately 1,500 SF of showroom office and 3,300 SF of warehouse space.

- Building has served as a cabinet and woodworking facility for the past 20 years.
- Large 2.52 acre lot with building expansion capabilities.
- The current location of the facility is within 1/4 mile of a major highway (Route 2) and within 5 minutes of Glastonbury and 15 minutes of Hartford, Connecticut. The location can accept large tractor-trailers. Also on site is a 40ft enclosed storage container for project overflow.