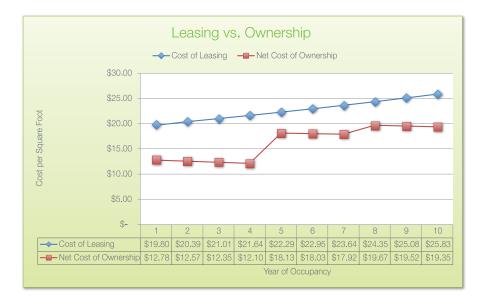

#### **Opportunities**

Centerpoint Connecticut is permitted for 96,000 SF of new Class-A office space and operating as a Condominium Association, provides flexibility for leasing or owning your new office. Building C can accommodate office users of up to 36,000 SF. Phase 3, as proposed, can be modified to build-to-suit from the ground up, permitted up to 50,000 SF. Opportunity abounds for organizations, small and large.