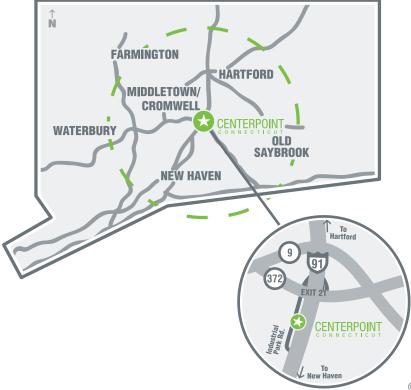

#### Central to Everything, Everywhere in Connecticut!

With New Haven to the south and Hartford to the north, Centerpoint Connecticut is situated ideally at the crossroads of Connecticut on the Cromwell/ Middletown line. Centrally located along the I-91 corridor with 700 feet of highway frontage, the property offers excellent visibility and signage to more than 120,000 cars daily. The destination is ideal for visitors and employees offering close proximity to Routes 9, 15, 372 and I-691.