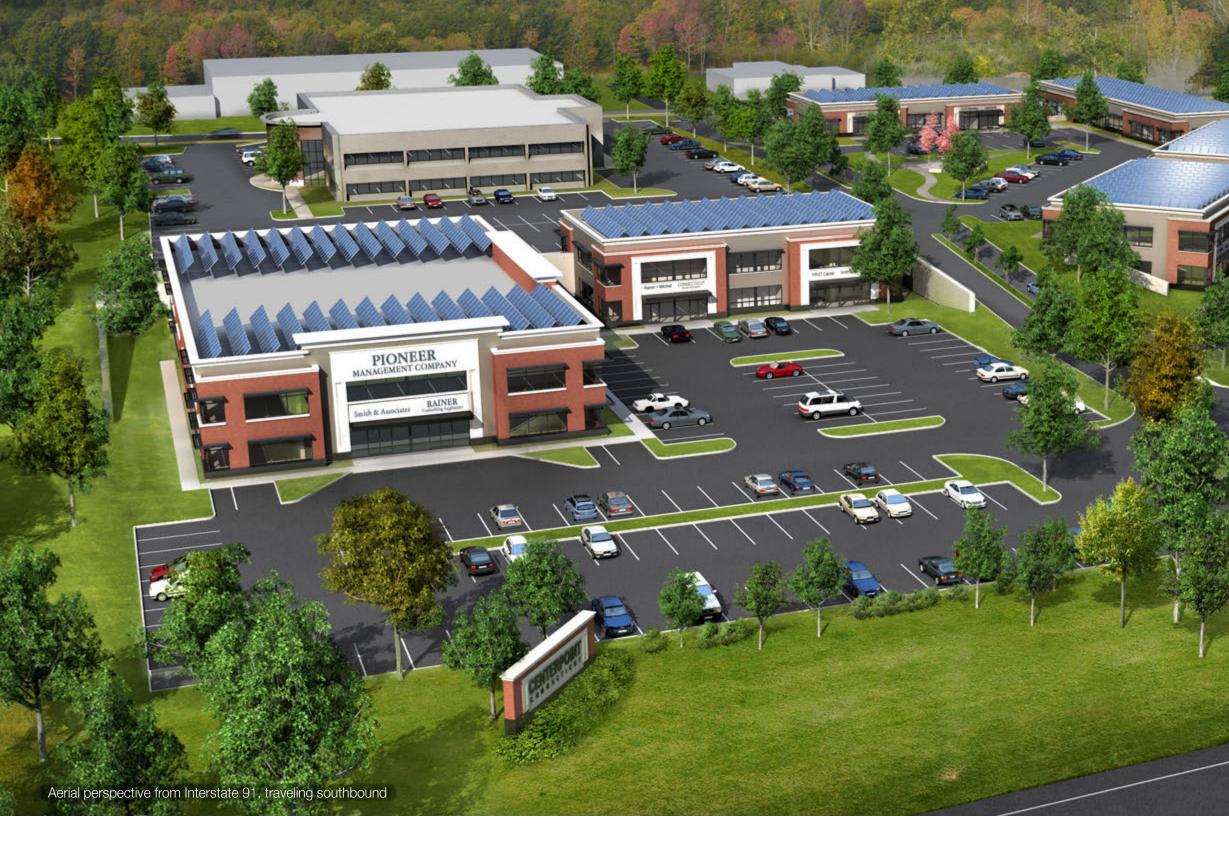

#### **Opportunities**

Centerpoint Connecticut is permitted for 96,000 SF of new Class-A office space and operating as a Condominium Association, provides flexibility for leasing or owning your new office. Building C can accommodate office users of up to 36,000 SF. Phase 3, as proposed, can be modified to build-to-suit from the ground up, permitted up to 50,000 SF. Opportunity abounds for organizations, small and large.

#### Central to Everything, Everywhere in Connecticut!

With New Haven to the south and Hartford to the north, Centerpoint Connecticut is situated ideally at the crossroads of Connecticut on the Cromwell/ Middletown line. Centrally located along the I-91 corridor with 700 feet of highway frontage, the property offers excellent visibility and signage to more than 120,000 cars daily. The destination is ideal for visitors and employees offering close proximity to Routes 9, 15, 372 and I-691.