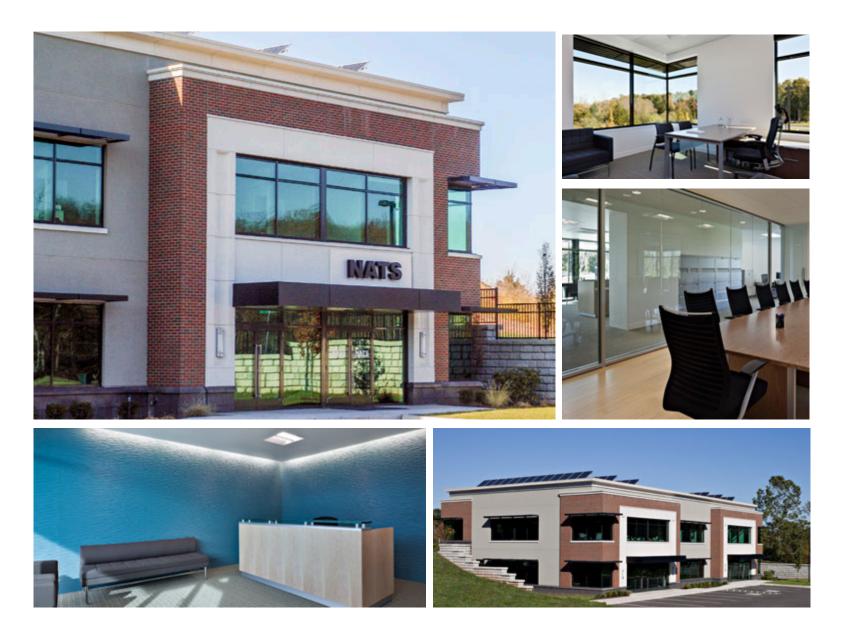

#### Leasing Vs. Ownership

A turn-key office fit out can be provided with a generous tenant fit out allowance designed with efficient space planning which will improve workflow and lower space utilization needs. Ownership provides significant financial advantages by way of mortgage amortization, property appreciation and tax deduction savings. Getting acquainted with the lease vs. own choice is a simple and important process illustrating how owning your office space translates into significant savings.