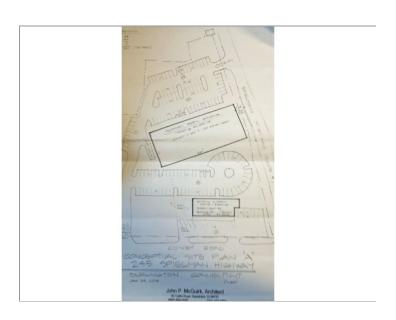

# 245 Spielman Highway, Burlington, CT 06013

## **Property Details**

Total Space Available 33,500 SF Rental Rate Yr \$19 /SF/Yr Min. Divisible 5,000 SF Max. Contiguous 20,000 SF Property Type Retail Property Sub-type Strip Center Additional Sub-types Office Building Medical Office Restaurant Gross Leasable Area 20,000 SF Build to Suit? Yes Status Active

### **Spaces**

| # Space Avail. | Rental Rate | Min Divisible | Max Contiguous | Lease Type | Date Avail. | Description | Sublease |
|----------------|-------------|---------------|----------------|------------|-------------|-------------|----------|
| A 20,000 SF    | Negotiable  | 5,000 SF      | 20,000 SF      | NNN        | Now         |             |          |
| D 13,500 SF    | \$19 /SF/Yr | 6,500 SF      | 13,500 SF      | NNN        | Now         |             |          |