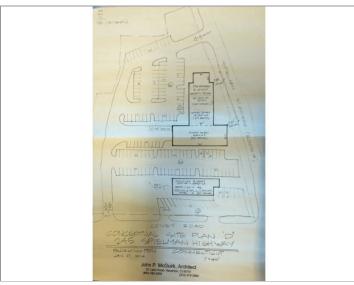

# 245 Spielman Highway, Burlington, CT 06013

## **Property Details**

Total Space Available 33,500 SF Rental Rate Yr \$19 /SF/Yr Min. Divisible 5,000 SF Max. Contiguous 20,000 SF Property Type Retail Property Sub-type Strip Center Additional Sub-types Office Building Medical Office Restaurant Gross Leasable Area 20,000 SF Build to Suit? Yes Status Active

### **Spaces**

| # Space Avail. | Rental Rate | Min Divisible | Max Contiguous | Lease Type | Date Avail. | Description | Sublease |
|----------------|-------------|---------------|----------------|------------|-------------|-------------|----------|
| A 20,000 SF    | Negotiable  | 5,000 SF      | 20,000 SF      | NNN        | Now         |             |          |
| D 13,500 SF    | \$19 /SF/Yr | 6,500 SF      | 13,500 SF      | NNN        | Now         |             |          |