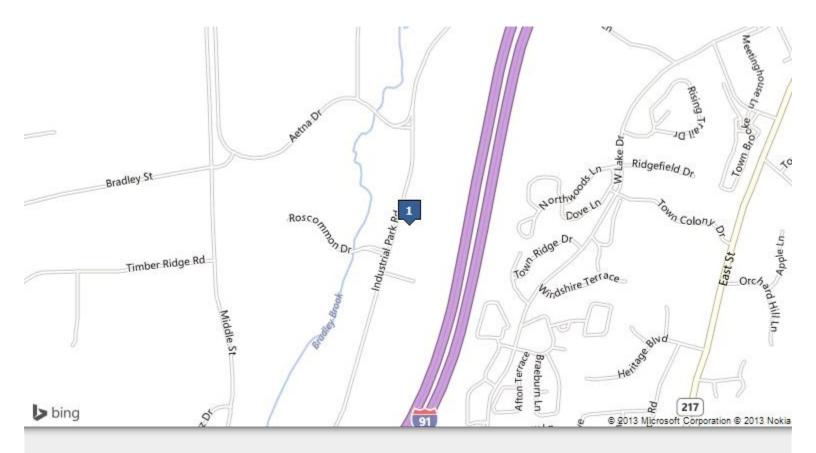

## 101 Centerpoint Drive, Cromwell, CT 06416

Conveniently located along the I-91 corridor at Exit 21, Cromwell near Rte 9 between Hartford and New Haven. Property abuts the interstate and offers great visability from the interstate. Located at Centerpoint Connecticut, a 7 building green LEED office park. Restaurants and retail stores are nearby. Corporate neighbors include the Aetna headquarters, Cingular, Docusource, Bristol-Kline Pharmaceuticals and Habasit. Easy access to I-91, Rte. 9 and Rte. 372